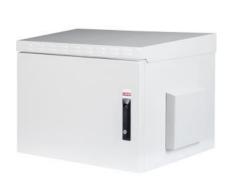

## **Wall Mounting Cabinets and Enclosures - SAFEbox Series**

# 600x600x579-RAL 7035 Light Grey

LN-SBO-IP5509U6060-LG

#### Item Serie Information

The SAFEbox IP55 Wall Mounting Cabinets provide EN60529 compatible IP55 class dust and water protection and designed for industrial applications.

## **Description**

**OUTDOOR** 