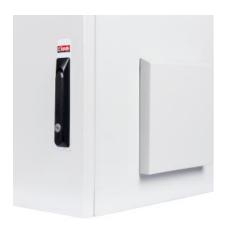

## **Wall Mounting Cabinets and Enclosures - SAFEbox Series**

# 600x600x579-RAL 7035 Light Grey

LN-SBO-IP5509U6060-LG

#### Item Serie Information

The SAFEbox IP55 Wall Mounting Cabinets provide EN60529 compatible IP55 class dust and water protection and designed for industrial applications.

## **Description**

**OUTDOOR** 